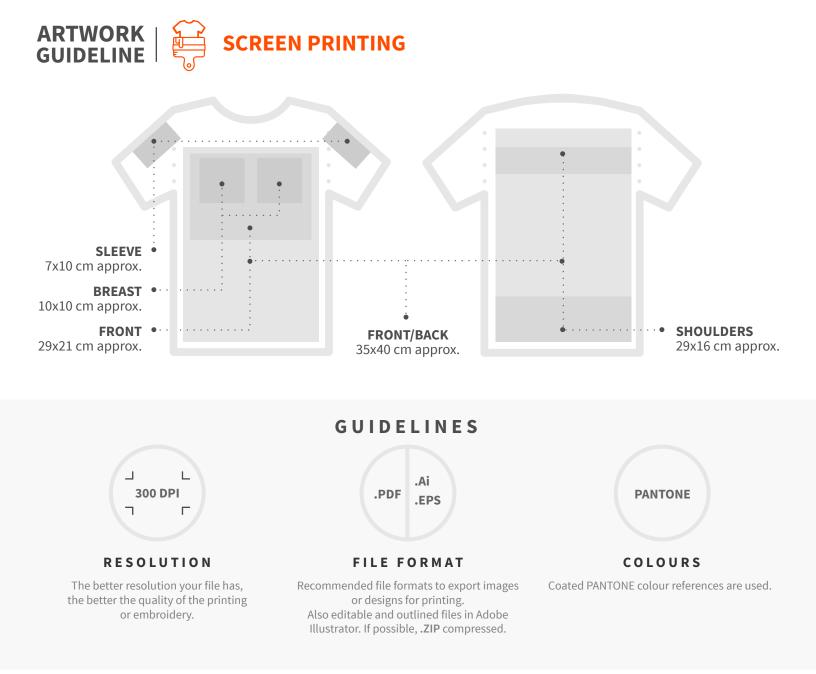

- We recommend orders of minimum 25 units per design.
- Every design should have the same size, otherwise screens must be charged for each specific size. If PANTONE colours are not specified, we'll choose the closest colour match.
- Printing size is limited by the smallest size of the particular garment.