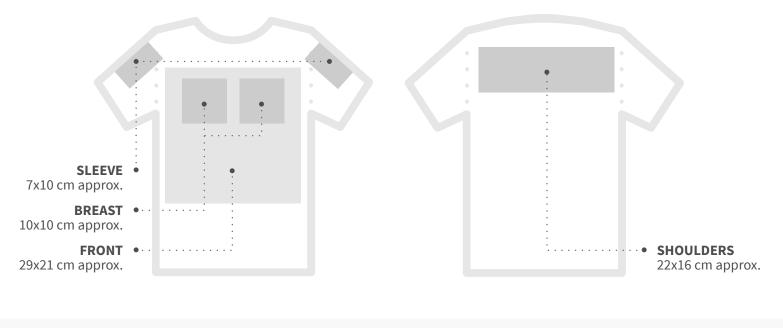

- We recommend orders of minimum 10 units per design.
- Some small details may be lost with embroidery
- Thread colours have their equivalent PANTONE colour code, but they're not exactly the same. We work with **MADEIRA CLASSIC** threads.
- The final embroidery size will be checked and approved with the client after the digital artwork is done.