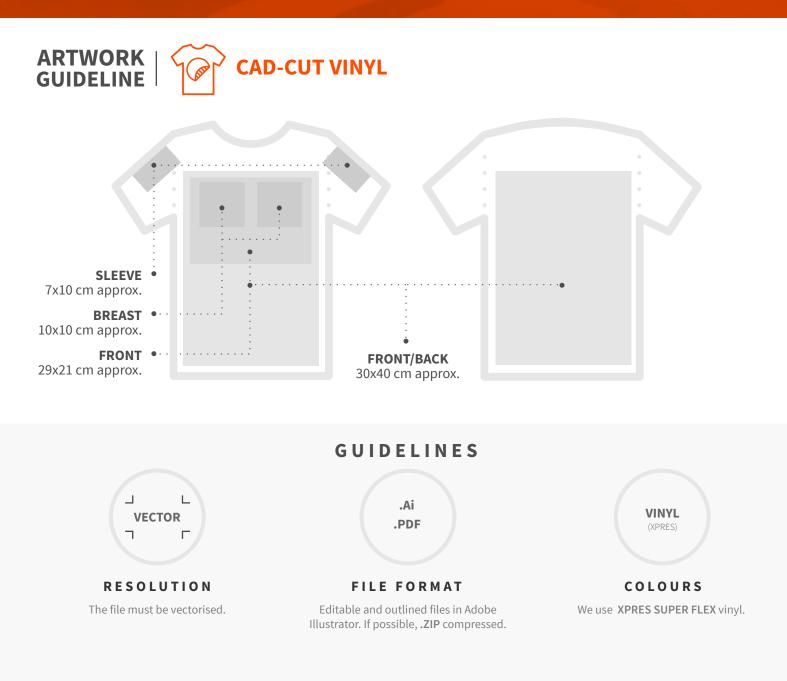

- Elements should have at least 5 mm of height and width in order to cut them.
- Printing on the seams is not possible.
- The vinyl colour will be selected from the available colours in the workshop, choosing the most similar one to that of the design.
- Printing size is limited by garment size and may have to be adjusted with no further notification.