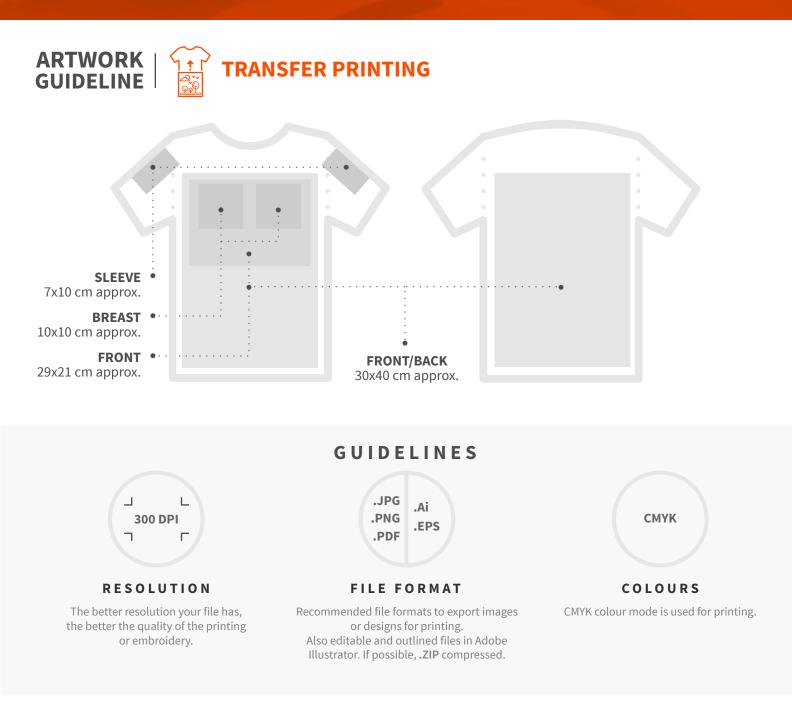

- Elements should have at least 5 mm of height and width in order to cut them.
- Printing on the seams is not possible.
- The vinyl colour will be selected from the available colours in the workshop, choosing the most similar one to that of the design.
- Printing size is limited by garment size and may have to be adjusted with no further notification.