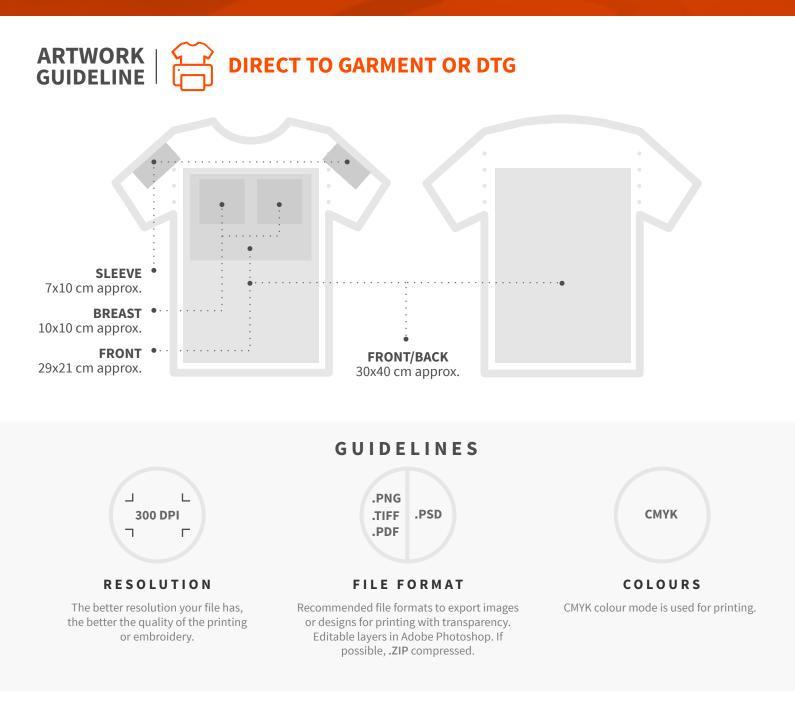

- Must be a white polyester product.
- Printing size is limited by garment size and may have to be adjusted.

- Must be a white polyester product.
- The design must be adapted within the template that Garment Printing supplies.
- Recommended for randomly placed designs.
- Print will look different on different sized garments.
- Black may appear Grey as a true Black cannot be achieved.