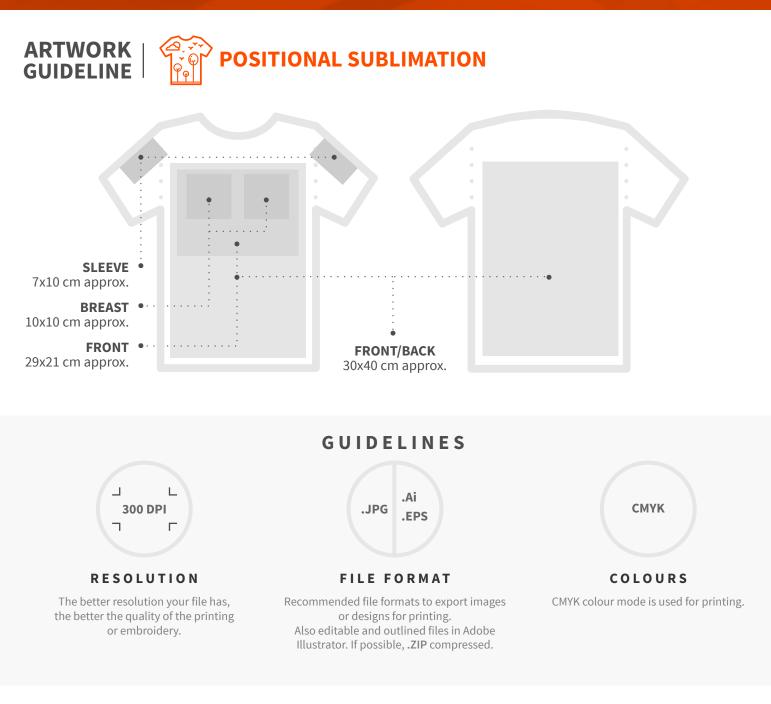

- Must be a white polyester product.
- Printing size is limited by garment size and may have to be adjusted.

- Must be a white polyester product.
- The design must be adapted within the template that Garment Printing supplies.
- Recommended for randomly placed designs.
- Print will look different on different sized garments.
- Black may appear Grey as a true Black cannot be achieved.