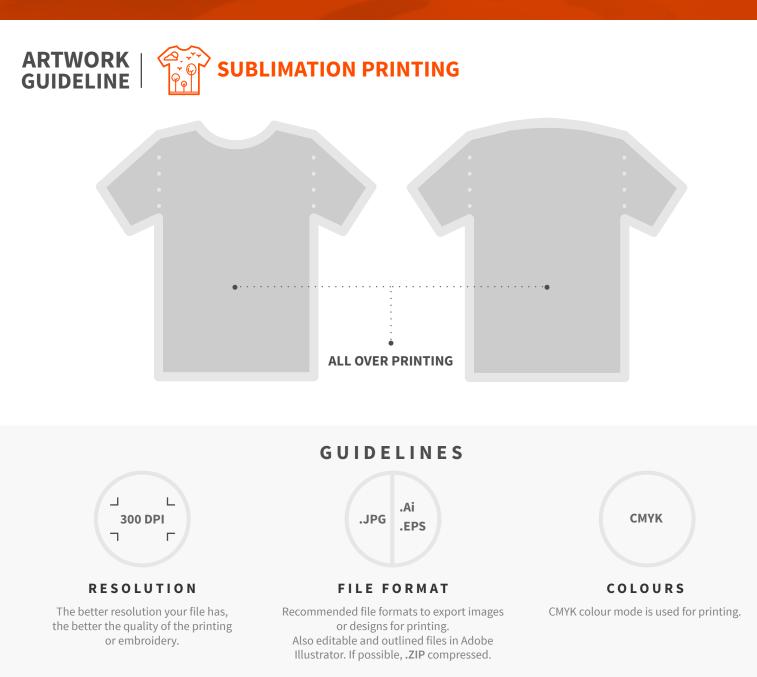

- Must be a white polyester product.
- Printing size is limited by garment size and may have to be adjusted.

- Must be a white polyester product.
- The design must be adapted within the template that Garment Printing supplies.
- Recommended for randomly placed designs.
- Print will look different on different sized garments.
- Black may appear Grey as a true Black cannot be achieved.