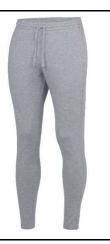

## Style Code:

JC082

Style Name:

Mens Cool Tapered Jogpant

## **Retail Copy:**

With an on trend tapered fit, our jogpants offers ultimate comfort at the gym or on your rest day.

| <b>Colours:</b><br>French Navy<br>Jet Black<br>Sports Grey | CMYK Refer<br>100 / 73 / 28<br>73/67/61/67<br>3 / 0 / 0 / 25 | 3 / 86                          | Sizes<br>S-XXL<br>S-XXL<br>S-XXL |
|------------------------------------------------------------|--------------------------------------------------------------|---------------------------------|----------------------------------|
| Sizes to fit                                               | S<br>M<br>L<br>XL<br>XXL                                     | 30"<br>32"<br>34"<br>36"<br>38" |                                  |
| Fabric Name:                                               | Urban Cool                                                   |                                 |                                  |
| Fabric Content                                             | 60% Polyester/35% Cotton/5% Elastane                         |                                 |                                  |
| Fabric Weight:                                             | 240gsm                                                       |                                 |                                  |

| Carton Qty:   | 30                                                                                                                                                                           |
|---------------|------------------------------------------------------------------------------------------------------------------------------------------------------------------------------|
| Pack Qty:     | 5                                                                                                                                                                            |
| Key Features: | Tapered fit<br>AWDis' own blended fabric containing elastane that provides<br><mark>4-way stretch</mark> fabric<br>Back self-fabric patch pockets<br>Zip fastening at ankles |
|               | Wicking quick dry fabric<br>Elasticated waistband<br>Drawcord adjustment<br>Zip side pockets<br><mark>Tear Away La</mark> bel                                                |