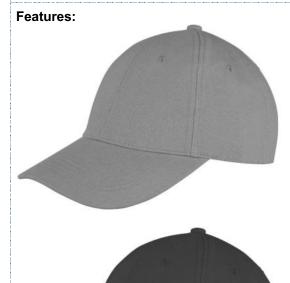

## RECYCLED LOW PROFILE CAP

Our first low profile design for a baseball cap using a sustainable equivalent fabric to conventional yarns - ideal for all best fit and CORE value budgets

**Available: January** 

Origin: China

**Commodity Code:** 

6505003000

1 (equivalent 1litre plastic bottles)

Fabric: 210gm<sup>2</sup> 100% Recycled polyester twill

- Pre-curved peak with 6 stitch lines
- Tear release size adjuster
- Supported front panels
- Stitched eyelets
- Low profile
- 6 panel
- Made from highest quality sustainable yarns using 100% post-consumer PET recycled plastic bottles offering a sustainable equivalent to conventional yarns

Size: one size - adjustable

Colours: NAVY (2965)

**BLACK (BLK)** DOVE GREY (429) WHITE (WHT)

**CHARCOAL GREY (425)** 

**WASH INSTRUCTION:** 

HAND WASH ONLY

DO NOT IRON

A DO NOT BLEACH