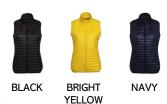

versatile piece of kit that can be worn over t-shirts, sweaters or polos and will prove to be a valuable addition to any women's wardrobe.

# Fabric:

Outer: 100% Nylon. Filling: 100% Polyester. Lining: 100% Nylon Outer 40gsm, Lining 50gsm, Wadding 250gsm

#### Wash Care:



## Commodity Code: 62019300

# County of Origin: China

#### Size Chart:

| Size                   | xs | s               | м   | L         | XL        | 2XL |
|------------------------|----|-----------------|-----|-----------|-----------|-----|
| Size to Fit            | 8  | 10              | 12  | 14        | <u>16</u> | 18  |
| Actual Measurements cm | 92 | <mark>96</mark> | 100 | 104       | 108       | 112 |
| Length                 | 62 | 63              | 64  | <u>65</u> | <u>66</u> | 67  |

#### **Colours:**