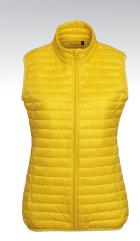

# TS19F Women's Tribe Fineline Padded Gilet

## **Retail Description:**

Stay warm and bang on-trend this season with this stylish padded bodywarmer for women. With lightweight padding and a slim fit design, this gilet acts as a great alternative to a jacket and is a versatile piece of kit that can be worn over t-shirts, sweaters or polos and will prove to be a valuable addition to any women's wardrobe.